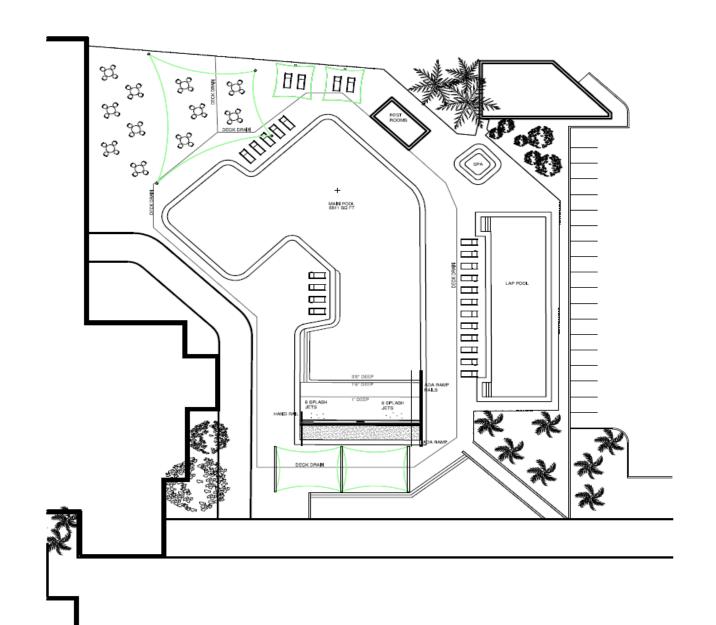

## Concept 1

### Key elements -

- Remove and replace pool deck
- Keep the exact same footprint as today
- No new features
- Try to improve the drainage
- No improvements to existing soil conditions, use existing piping
- Cost approx. \$1 Million plus 25% contingency for unknown conditions