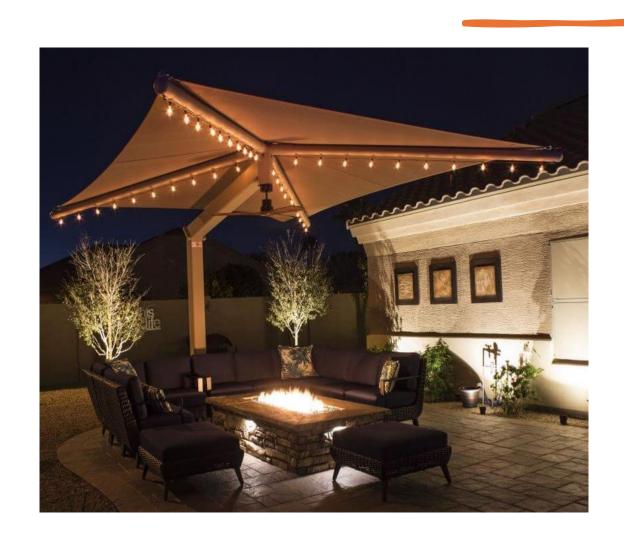

n
- Includes \$250,000 for FF&E



### **VERSION TWO**

## Concept 3.5

### Key elements -

- Remove and replace entire pool area
- Create one main body of water, new spa
- Add shade features with lights
- Fix drainage
- Replace all pumps, filters, ect.
- Cost approx. \$5 Million
- Includes \$250,000 for FF&E



### Cottonwood Pool Dimensions - Statistics

| CW POOL      |                            |         |               |
|--------------|----------------------------|---------|---------------|
|              | POOL SURFACE               | GALLONS | <u>PAVERS</u> |
| CURRENT POOL | 6875 SF                    | 227,822 | KOOL PVMT     |
| VERSION 2.0  | ADDED ENTRY IS ONLY CHANGE |         | 18,265        |
| VERSION 3.5  | 7632 SF                    | 184,740 | 17,683        |





















Cantilevered Shade Structure



#### **Robson Ranch**



### **JH Johnson Aquatic Center**