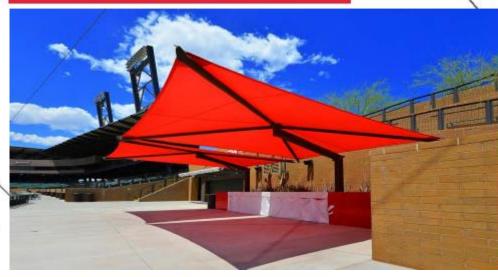

udes \$250,000 for FF&E



### **VERSION TWO**

## Concept 3.5

### Key elements -

- Remove and replace entire pool area
- Create one main body of water, new spa
- Add shade features with lights
- Fix drainage
- Replace all pumps, filters, ect.
- Cost approx. \$5 Million
- Includes \$250,000 for FF&E



### Cottonwood Pool Dimensions - Statistics

| CW POOL      |                            |         |               |
|--------------|----------------------------|---------|---------------|
|              | POOL SURFACE               | GALLONS | <u>PAVERS</u> |
| CURRENT POOL | 6875 SF                    | 227,822 | KOOL PVMT     |
| VERSION 2.0  | ADDED ENTRY IS ONLY CHANGE |         | 18,265        |
| VERSION 3.5  | 7632 SF                    | 184,740 | 17,683        |





















Cantilevered Shade Structure



#### **Robson Ranch**



### **JH Johnson Aquatic Center**