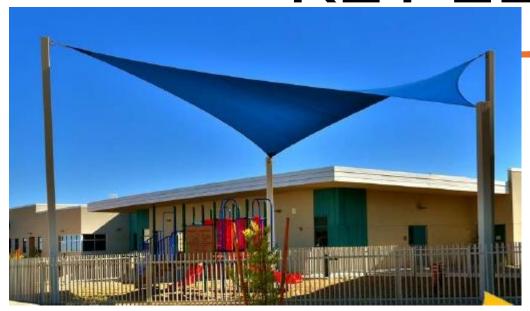

Includes \$250,000 for FF&E



### **VERSION TWO**

## Concept 3.5

### Key elements -

- Remove and replace entire pool area
- Create one main body of water, new spa
- Add shade features with lights
- Fix drainage
- Replace all pumps, filters, ect.
- Cost approx. \$5 Million
- Includes \$250,000 for FF&E



### Cottonwood Pool Dimensions - Statistics

| CW POOL      |                            |         |               |
|--------------|----------------------------|---------|---------------|
|              | POOL SURFACE               | GALLONS | <u>PAVERS</u> |
| CURRENT POOL | 6875 SF                    | 227,822 | KOOL PVMT     |
| VERSION 2.0  | ADDED ENTRY IS ONLY CHANGE |         | 18,265        |
| VERSION 3.5  | 7632 SF                    | 184,740 | 17,683        |





















Cantilevered Shade Structure



#### **Robson Ranch**



### **JH Johnson Aquatic Center**