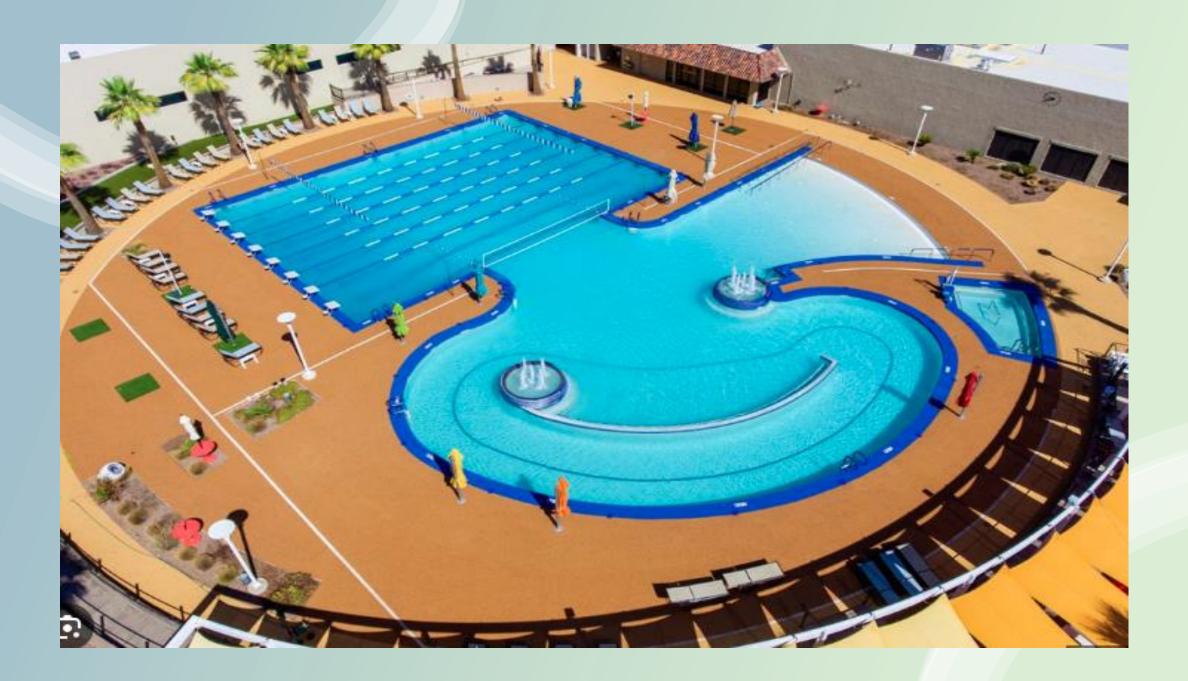

ce entire pool area
- Create one main body of water, new spa
- Add shade features with lights
- Fix drainage
- Replace all pumps, filters, ect.
- Cost approx. \$5 Million
- Includes \$250,000 for FF&E



### Cottonwood Pool Dimensions - Statistics

| CW POOL      |                            |         |               |
|--------------|----------------------------|---------|---------------|
|              | POOL SURFACE               | GALLONS | <u>PAVERS</u> |
| CURRENT POOL | 6875 SF                    | 227,822 | KOOL PVMT     |
| VERSION 2.0  | ADDED ENTRY IS ONLY CHANGE |         | 18,265        |
| VERSION 3.5  | 7632 SF                    | 184,740 | 17,683        |





















Cantilevered Shade Structure



#### **Robson Ranch**



### **JH Johnson Aquatic Center**