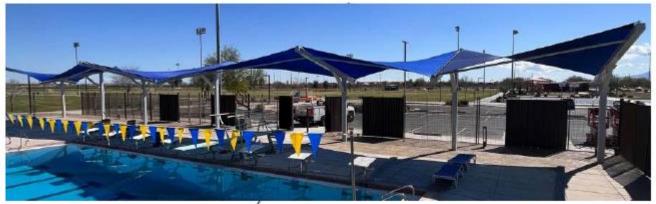

es \$250,000 for FF&E



### **VERSION TWO**

## Concept 3.5

### Key elements -

- Remove and replace entire pool area
- Create one main body of water, new spa
- Add shade features with lights
- Fix drainage
- Replace all pumps, filters, ect.
- Cost approx. \$5 Million
- Includes \$250,000 for FF&E



### Cottonwood Pool Dimensions - Statistics

| CW POOL      |                            |         |               |
|--------------|----------------------------|---------|---------------|
|              | POOL SURFACE               | GALLONS | <u>PAVERS</u> |
| CURRENT POOL | 6875 SF                    | 227,822 | KOOL PVMT     |
| VERSION 2.0  | ADDED ENTRY IS ONLY CHANGE |         | 18,265        |
| VERSION 3.5  | 7632 SF                    | 184,740 | 17,683        |





















Cantilevered Shade Structure



#### **Robson Ranch**



### **JH Johnson Aquatic Center**