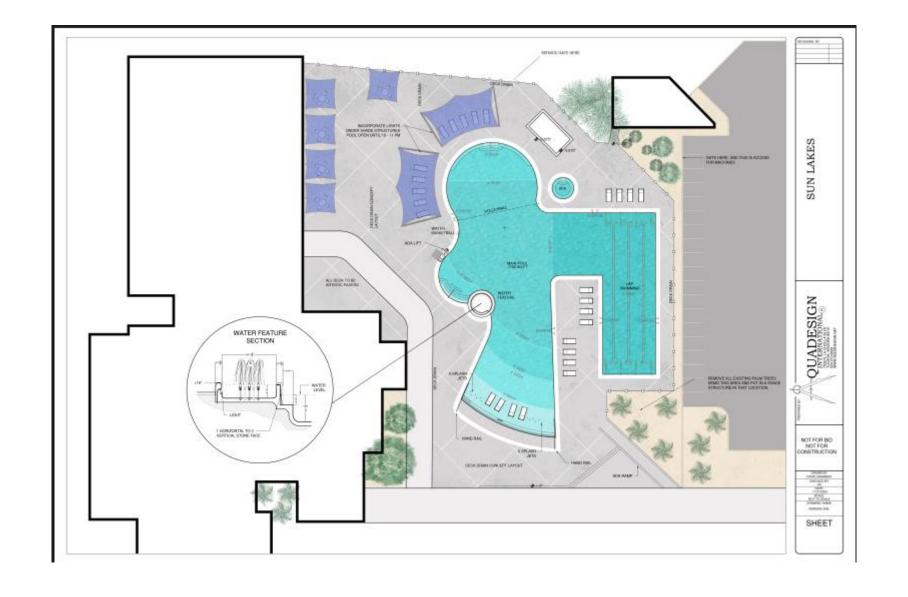

## Concept 3.5

### Key elements -

- Remove and replace entire pool area
- Create one main body of water, new spa
- Add shade features with lights
- Fix drainage
- Replace all pumps, filters, ect.
- Cost approx. \$5 Million
- Includes \$250,000 for FF&E