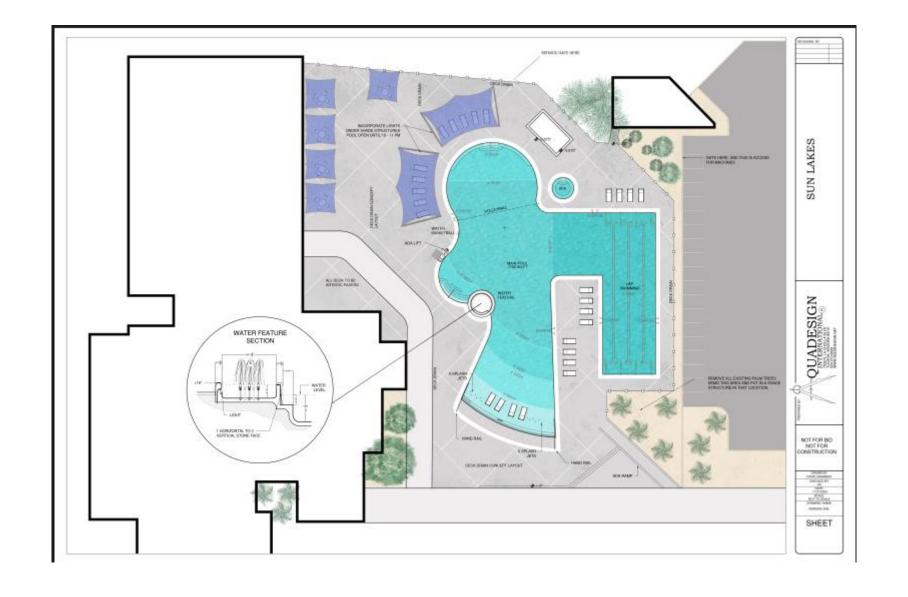

### **VERSION TWO**

## Concept 3.5

### Key elements -

- Remove and replace entire pool area
- Create one main body of water, new spa
- Add shade features with lights
- Fix drainage
- Replace all pumps, filters, ect.
- Cost approx. \$5 Million
- Includes \$250,000 for FF&E

### Cottonwood Pool Dimensions - Statistics

| CW POOL      |                            |         |               |
|--------------|----------------------------|---------|---------------|
|              | POOL SURFACE               | GALLONS | <u>PAVERS</u> |
| CURRENT POOL | 6875 SF                    | 227,822 | KOOL PVMT     |
| VERSION 2.0  | ADDED ENTRY IS ONLY CHANGE |         | 18,265        |
| VERSION 3.5  | 7632 SF                    | 184,740 | 17,683        |