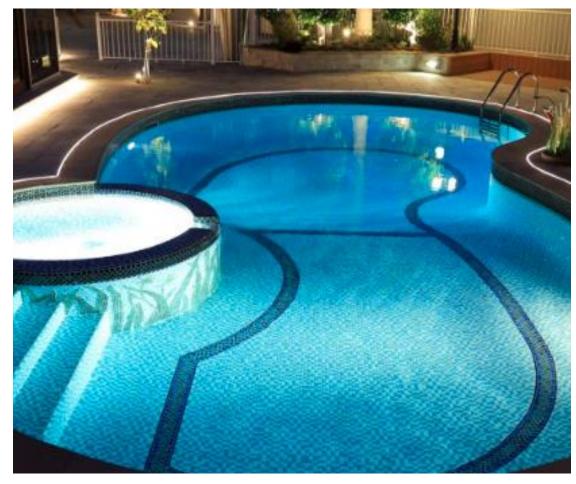

### Cottonwood Pool Dimensions - Statistics

| CW POOL      |                            |         |               |
|--------------|----------------------------|---------|---------------|
|              | POOL SURFACE               | GALLONS | <u>PAVERS</u> |
| CURRENT POOL | 6875 SF                    | 227,822 | KOOL PVMT     |
| VERSION 2.0  | ADDED ENTRY IS ONLY CHANGE |         | 18,265        |
| VERSION 3.5  | 7632 SF                    | 184,740 | 17,683        |